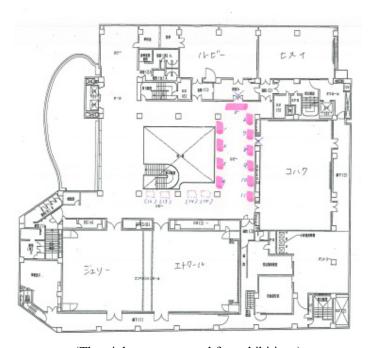

underground parking space is available)

Exhibit Move Out: Oct. 19th, 2017 (Thu.) 14:00 -- 18:00 (The underground parking space is available)

#### 5. Number of Attendees

ITSC regular sessions: 400 attendees from 20 different countries and areas

Workshop: 100 attendees

#### 6. Exhibition Fee

100,000 JPY (or sponsor fee plus 50,000 JPY)

#### 7. Benefits

- ✓ Booth used for Exhibition
- Exhibition staffs registration (up to 2 persons. Staffs could use the drink catering service. If they would like to join sessions, banquet, welcome party and use the lunch service, the additional registration is needed.)
- ✓ Company name, photo and introduction for exhibition on Conference Program Book

#### 8. The number of booths

up to 11 (Sponsors have priority)

#### 9. Floor Plan for Exhibitions



(The pink areas are used for exhibitions)

### 10. Exhibition Booth

Size of booth: W1800×D450×H2100

- Backpanel for exhibition (W1800×H2100)
- •Brand panel for displaying company name (W900×H200)
- Table (W1800×D450×H700), Chairs, and tablecloth
- The maximum power supply is 500W.

(Please contact us, if you need the power supply and other equipment. The additional fee will be charged)

### 11. Method for Applying

Please fill the next page, scan and send it by Email, or apply using the form in ITSC2017 website.

#### 12. Payment Information

Credit Card or Bank Transfer (We will contact you again later)

### 13. Deadline for Application

Sep. 10th, 2017 (Mon.) (JST) (It is possible that the call for exhibitors may end in advance)

### 14. Contact information for Application

itsc2017@