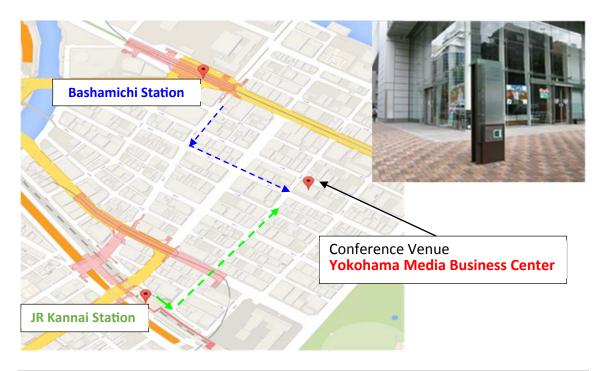

### Kannai Media Center, 8th Floor of Yokohama Media Business Center,

[Address: 2-23 Otamachi, Naka-ku, Yokohama-shi, Kanagawa-ken 231-0011]

## Access to Conference Venue (Welcome Reception Venue) from stations

#### ♦ From Bashamichi Station (Exit No.5)

Please walk southwest from Exit No.5 to the third intersection, then turn left and walk southeast, you can find the building "Yokohama Media Business Center" at the second intersection. The elevator is available at the office entrance.

### From JR Kannai Station (North Exit)

Please walk southeast from North Exit to the first intersection, then turn right and walk northeast for 6 minutes, then you can find the building "Yokohama Media Business Center". The elevator is available at the office entrance.