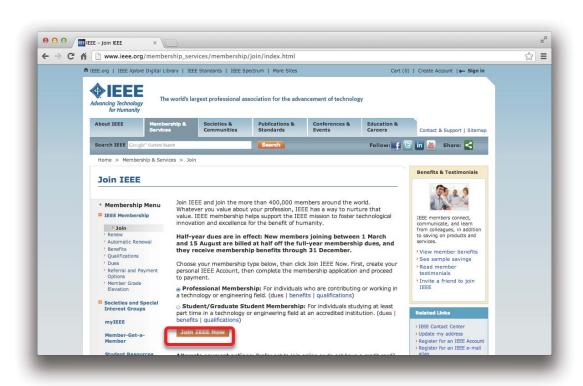

# IEEE および IEEE SMC Society への入会方法(正会員)

- 1 http://www.ieee.org にアクセスする。
- 2 右側の Join/Renew IEEE or a Society の中の Join ボタンをクリックする。



## 3 会員種別を選択

正会員ならば、Professional Membership を選択して、Join IEEE Now ボタンをクリックする。



#### 4 IEEE Account によるログイン

IEEE への入会に際して、まず、IEEE Account を作成してください。 既に、アカウントを作成済みで IEEE メンバになっている方は、下図の赤枠からログインし、 手順9に進んでください.



### 5 アカウント情報を入力する。

以下の空欄に入力を行う(各項目の説明については以下の図に続く表を参考にしてください)。 入力が終了した後は、Create Account & Continue Joining をクリックする



| 項目                       | 説明                     | 項目入力例                       |
|--------------------------|------------------------|-----------------------------|
| (*は入力必須項目)               |                        |                             |
| *Given / First Name      | 名                      | Taro                        |
| Middle Name              | ミドルネーム                 |                             |
| *Last/Family/Surname     | 姓                      | Hiroshima                   |
| *E-mail address          | Eメールアドレス