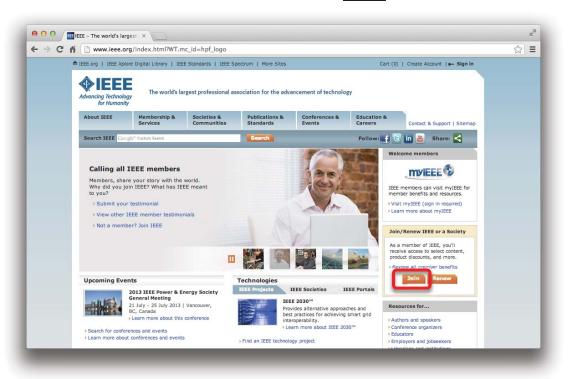

# IEEE および IEEE SMC Society への入会方法(正会員)

- 1 http://www.ieee.org にアクセスする。
- 2 右側の Join/Renew IEEE or a Society の中の Join ボタンをクリックする。