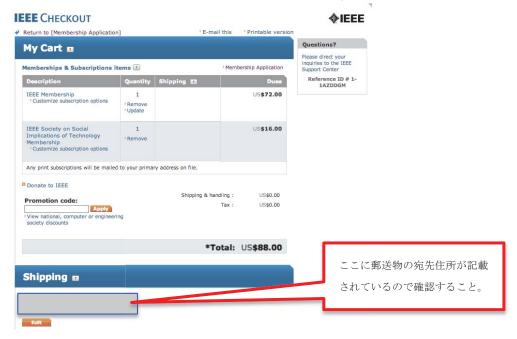

### 12 支払い項目と郵送先の確認

今回の例では、支払い項目は2つで、それぞれ、IEEE 年会費が US\$144、SMC 年会費が US\$16 となっています。

※但し、3月1日から8月15日の間に新たに会員となる場合は、IEEE 年会費が半額</mark>になります(下図は上記期間で作成した例のため、IEEE 年会費が US<math>\$72 となっています)。

| Payment                  | 0                                  |                                    |      |        |
|--------------------------|------------------------------------|------------------------------------|------|--------|
| Credit card infor        | mation                             |                                    |      |        |
| * Credit care            | d: Select Card Ty                  | ype (‡)                            |      |        |
| * Credit car<br>numbe    |                                    |                                    |      |        |
| * Expiration date        |                                    | Select Y (\$)                      |      |        |
| Security code            | e: 2                               |                                    |      |        |
| * Name on care           | d:                                 |                                    |      |        |
| Description              | n:                                 |                                    |      |        |
| Store this car           | (e.g. My corpor<br>My personal car |                                    |      |        |
| Store this car           | u                                  |                                    |      |        |
| futur                    |                                    |                                    |      |        |
| purchases<br>Make this m |                                    | II ha                              |      |        |
| primary care             |                                    | as your<br>d for<br>nade           |      |        |
| Credit card billin       | g address                          |                                    |      |        |
| Use address on file:     | Select Address                     | \$                                 |      |        |
|                          | OR                                 |                                    |      |        |
| * Choose your country:   | Japan                              | (\$)                               |      |        |
| * Address:               |                                    |                                    |      |        |
|                          |                                    |                                    |      |        |
|                          |                                    |                                    |      |        |
|                          |                                    |                                    |      |        |
| City/Locality:           |                                    |                                    |      |        |
| State:                   | Select C ‡                         |                                    |      |        |
| Zip/Postal code:         |                                    |                                    |      |        |
| *Submit payme            | ent by mail                        | 2711722271727274 VV 2004 VV 2004 V | Save | Cancel |