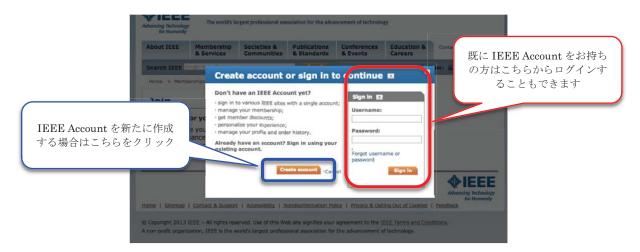

#### 4 IEEE Account によるログイン

IEEE への入会に際して、まず、IEEE Account を作成してください。 既に、アカウントを作成済みで IEEE メンバになっている方は、下図の赤枠からログインし、 手順9に進んでください.