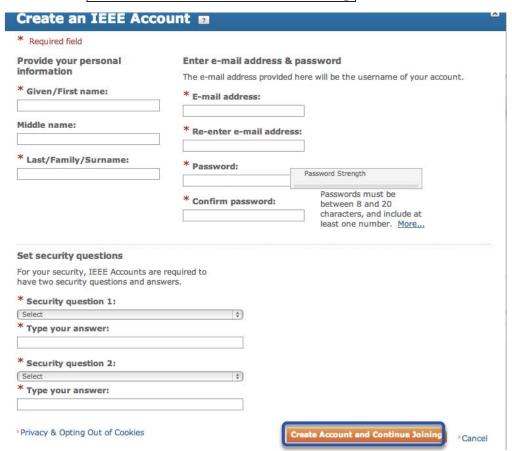

### 5 アカウント情報を入力する。

以下の空欄に入力を行う(各項目の説明については以下の図に続く表を参考にしてください)。 入力が終了した後は、Create Account & Continue Joining をクリックする

| 項目                       | 説明                     | 項目入力例                       |
|--------------------------|------------------------|-----------------------------|
| (*は入力必須項目)               |                        |                             |
| *Given / First Name      | 名                      | Taro                        |
| Middle Name              | ミドルネーム                 |                             |
| *Last/Family/Surname     | 姓                      | Hiroshima                   |
| *E-mail address          | Eメールアドレス               | abcde@ieee.org              |
| *Re-enter e-mail address | 上記で入力した E メールアドレスを再度入力 | abcde@ieee.org              |
| *Password                | 8~20 文字で入力(少なくとも一文字は数字 | *****                       |
|                          | を含むことが条件)              |                             |
| *Confirm Password        | 上記で入力したパスワードを再度入力      | *****                       |
| *Security question 1     | 任意で選択                  | What city were you born in? |
| (2 についても同様です。)           | ユーザーネームとパスワードを忘れた際に使   |                             |
|                          | 用します。                  |                             |
| *Type your answer        | 上記質問の答えを入力             | Hiroshima                   |