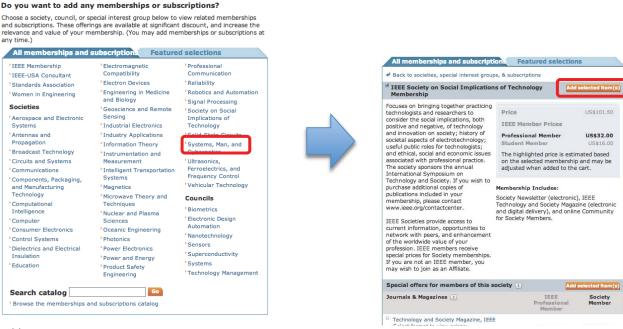

#### SMC への入会

Do you want to add any memberships or subscriptions?

SMC に入会するには、まず、左下の画面において「Systems, Man, and Cybernetics」をク リックする。そうすると、右下の画面の上にある Add selected Item(s) ボタンをクリックする。